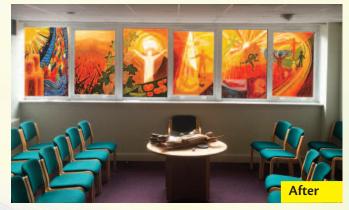

## **Colourful Acrylic Window Panels**

#### 6 Acrylic panels installed at St Nicholas Breakspear School

- Printed solid acylic panels with fade-resistant inks
- Cut to shape and inset to windows

**Project & brief:** The school had converted an old classroom into a chapel and were holding services in the room but it was felt to be cold, unfriendly and the non-opening windows overlooked a brick wall in the playground.

We were asked to suggest a way to make the room more suitable for its purpose and to be a more prayerful and contemplative space.