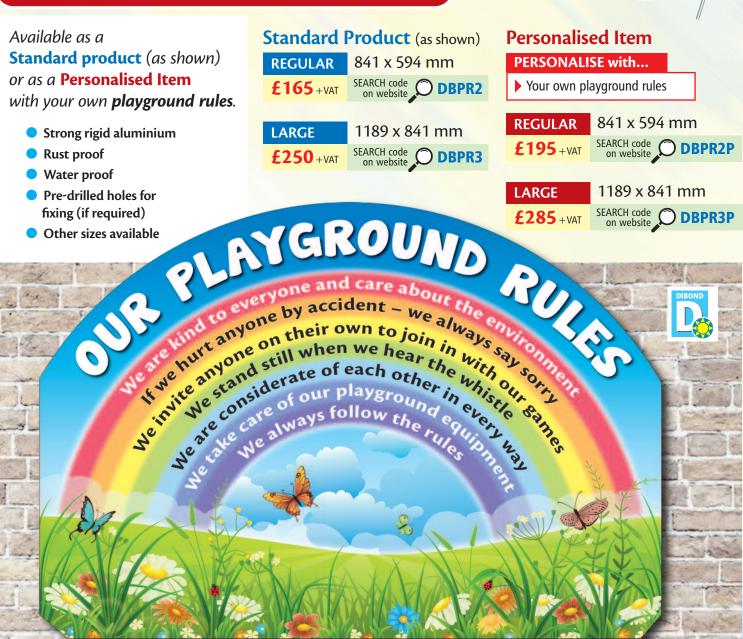

s

As shown.

FROM **£165** + VAT

🔿 DBPR1 ▷

SEARCH for the above code on our website

### Playground Rules Sign / 2 sizes - A0 and A1

Available as a Personalised item with your own playground rules & colours or as a Standard product (as shown\*).

Strong durable aluminium



# Sharing Together Signs / 2 designs / 2 sizes

Ideal for the playground and around the school

Sizes: A0 & A1



INDOOR use only / MATERIAL: Rigid PVC (Foamex) / 5mm thickness Water proof / Fade resistant / Fire retardant Install on a smooth surface with 3M Command strips (not supplied)

OUTDOOR & INDOOR use / MATERIAL: Rigid Aluminium (Dibond) / 3mm thickness Water proof / Rust Proof / Fade resistant / Fire retardant Supplied with pre-drilled holes for wall mounting





# Playground Rules Rainbow Sign / 2 sizes



# Text Friezes / for the assembly hall or classroom

Personalise with your own text Custom size to fit your space

- Supplied in sturdy rigid PVC sections
- Water proof
- Easy to fix to a smooth surface (supplied with fixing pads or can be easily drilled & screwed)
- Love yourself and one another May the Lord bless and protect you. SEARCH **TFP01** our website POA Please contact us e children are a gift from the Lord A REAL PROPERTY AND A REAL

McCRIMMONS 10-12 High Street, Great Wakering, Essex, SS3 0EQ



#### **RAISING THE PROFILE OF YOUR CHRISTIAN IDENTITY**

# Welcome & Core Values / Large Format Display



www.mccrimmons.com / sales@mccrimmons.com / 01702 218956



**RAISING THE PROFILE OF YOUR CHRISTIAN IDENTITY** 

# **Unique Customised Items**

As well as our existing standard p