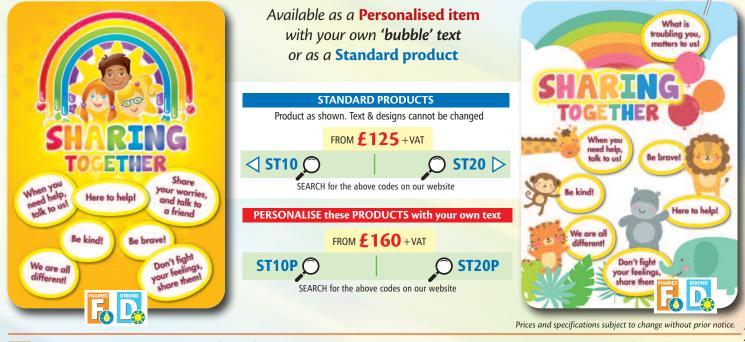

# Sharing Together Signs / 2 designs / 2 sizes

Ideal for the playground and around the school

Sizes: A0 & A1

INDOOR use only / MATERIAL: Rigid PVC (Foamex) / 5mm thickness Water proof / Fade resistant / Fire retardant Install on a smooth surface with 3M Command strips (not supplied)