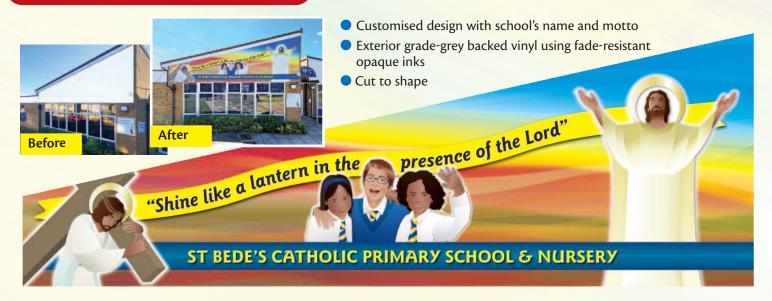

### Large Outdoor Installations

7.6 metre (25 feet) front installation at St Bede's Primary School