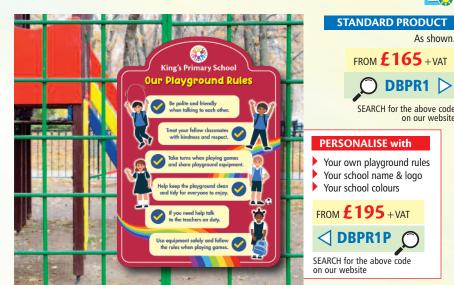

**Our Playground Rules** 

when talking to each other

Treat your fellow classmates

with kindness and respect.

Help keep the playground clean

and tidy for everyone to enjoy.

If you need help talk to the teachers on duty.

Use equipment safely and follow the rules when playing games.

Take turns when playing games

and share playground equipment.

Be polite and friendly

**RAISING THE PROFILE OF YOUR CHRISTIAN IDENTITY** 

# Standard Products Personalised and School Displays Customised items to Liven up your Indoor & Outdoor Spaces

As shown.

FROM **£165** + VAT

🔿 DBPR1 ▷

SEARCH for the above code on our website

### Playground Rules Sign / 2 sizes - A0 and A1

Available as a Personalised item with your own playground rules & colours or as a Standard product (as shown\*).

Strong durable aluminium