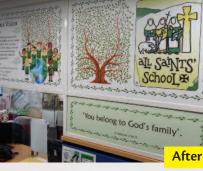

# **Reception / Office Signage**

5 Rigid PVC (Fomex) panels installed at All Saint's School

**Project & brief:** The office and reception staff at the school felt like they were working in a 'goldfish bowl' and had taped up pieces of blue paper over the large office windows for some privacy.

They gave us their vision statement text and school logo with a rough layout of what they wanted. We designed and supplied 5 Foamex panels that were inset into the windows. Before

'Through Christ, we all have the right to come to the Father in one Spirit'.

'You belong to God's family'

Rigid 5mm thickness PVC indoor window panels
Fade-resistant inks
Custom size to fit